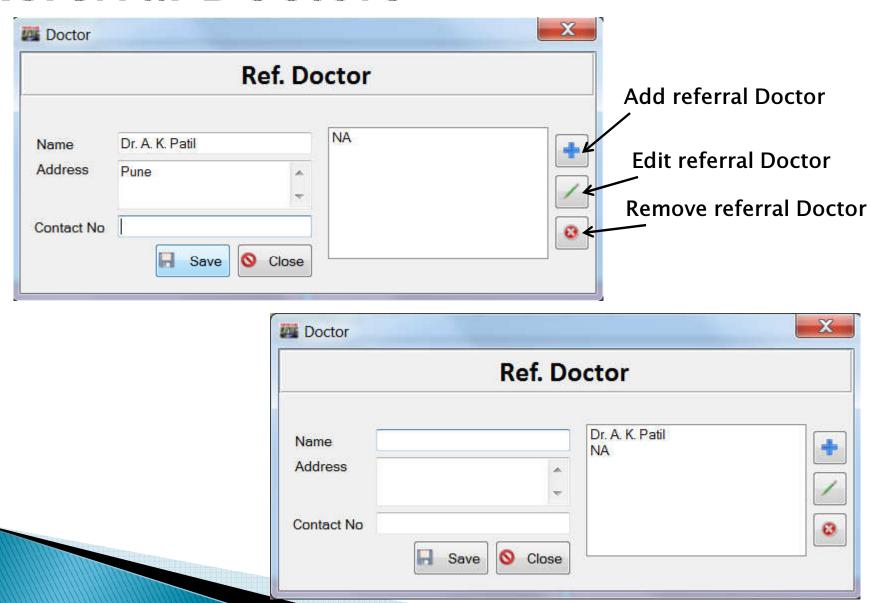

- Currently supports 30 clinical reports. Can be added more whenever required.
- Keeps patient's records & tests conducted on them time to time.
- Supports Billing for each test conducted
- ▶ Easy to access reports to modify/print whenever required.
- Define shortcuts for frequent words used in reports e.g. P: Positive, N: Negative etc.

#### Features...

- Print reports on both, blank page as well as on readymade letterhead.
- Allows to define Hematology & Chemistry analyzers.
- Generates report for each ref. doctors to see number of patient referred by that doctor & money earned.
- Reduces paper costs by printing small reports on half page.
- 5 times faster than manual work. So, it saves your time, reduces efforts & increases productivity.

Patients & Reports



## **Referral Doctors**



## **Shortcuts**



## **Printing Options**



# Define Analyzers



## **Define Rates**



## Reports (Test-wise earning)



# Reports (Earning by Doctors)



### Conclusion

Automate your work & get rid of manual work.

Increase productivity, save time & efforts.

#### Thank You...

Hasmani IT Services

Reach us at: <a href="http://www.hasmani.in">http://www.hasmani.in</a>

Email: support@hasmani.in