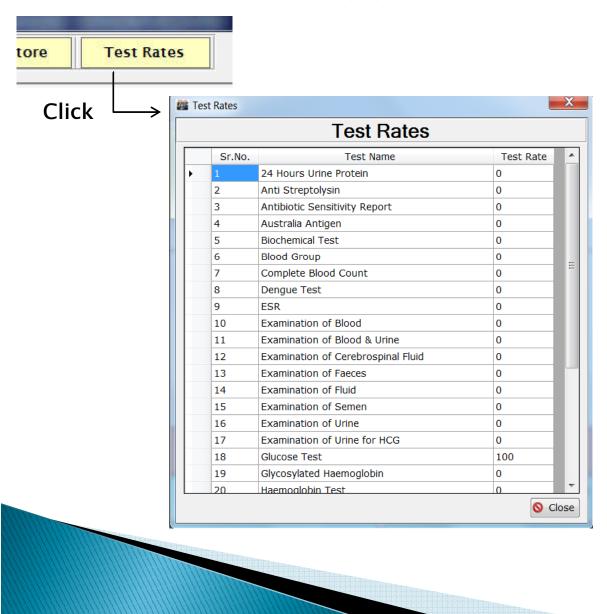

nt's records & tests conducted on them time to time.
- Supports Billing for each test conducted
- ▶ Easy to access reports to modify/print whenever required.
- Define shortcuts for frequent words used in reports e.g. P: Positive, N: Negative etc.

#### Features...

- Print reports on both, blank page as well as on readymade letterhead.
- Allows to define Hematology & Chemistry analyzers.
- Generates report for each ref. doctors to see number of patient referred by that doctor & money earned.
- Reduces paper costs by printing small reports on half page.
- 5 times faster than manual work. So, it saves your time, reduces efforts & increases productivity.

Patients & Reports



## **Referral Doctors**



## **Shortcuts**



## **Printing Options**



# Define Analyzers



## **Define Rates**



## Reports (Test-wise earning)



# Reports (Earning by Doctors)



### Conclusion

Automate your work & get rid of manual work.

Increase productivity, save time & efforts.

#### Thank You...

Hasmani IT Services

Reach us at: <a href="http://www.hasmani.in">http://www.hasmani.in</a>

Email: support@hasmani.in