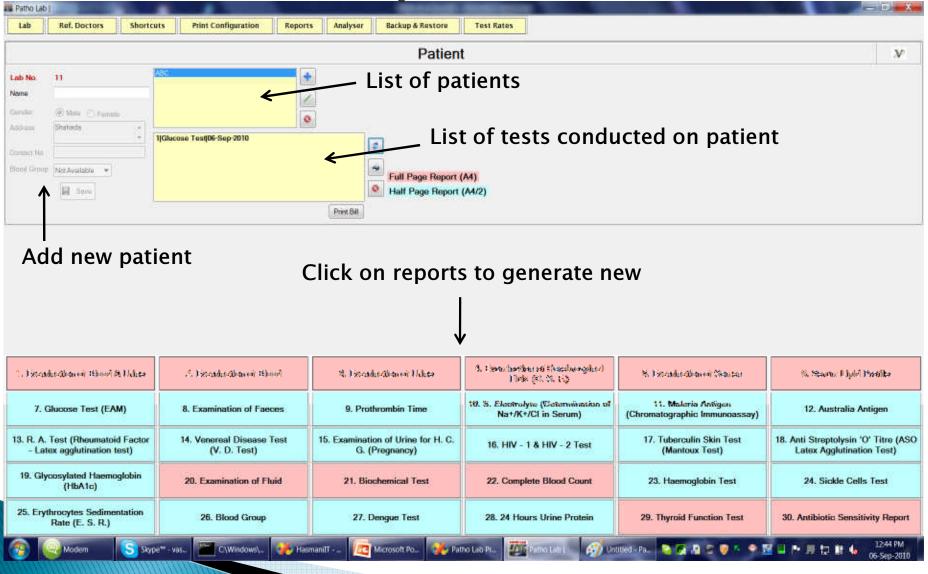

list of referral doctors.
- Currently supports 30 clinical reports. Can be added more whenever required.
- Keeps patient's records & tests conducted on them time to time.
- Supports Billing for each test conducted
- ▶ Easy to access reports to modify/print whenever required.
- Define shortcuts for frequent words used in reports e.g. P: Positive, N: Negative etc.

#### Features...

- Print reports on both, blank page as well as on readymade letterhead.
- Allows to define Hematology & Chemistry analyzers.
- Generates report for each ref. doctors to see number of patient referred by that doctor & money earned.
- Reduces paper costs by printing small reports on half page.
- 5 times faster than manual work. So, it saves your time, reduces efforts & increases productivity.

Patients & Reports



## **Referral Doctors**



## **Shortcuts**



## **Printing Options**



# Define Analyzers



## **Define Rates**



## Reports (Test-wise earning)



# Reports (Earning by Doctors)



### Conclusion

Automate your work & get rid of manual work.

Increase productivity, save time & efforts.

#### Thank You...

Hasmani IT Services

Reach us at: <a href="http://www.hasmani.in">http://www.hasmani.in</a>

Email: support@hasmani.in