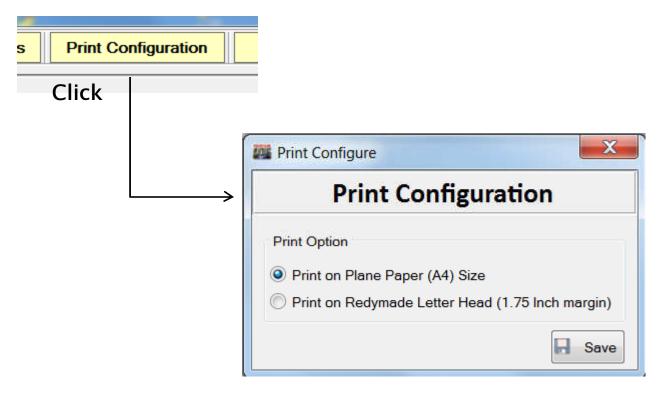

e added more whenever required.
- Keeps patient's records & tests conducted on them time to time.
- Supports Billing for each test conducted
- ▶ Easy to access reports to modify/print whenever required.
- Define shortcuts for frequent words used in reports e.g. P: Positive, N: Negative etc.

#### Features...

- Print reports on both, blank page as well as on readymade letterhead.
- Allows to define Hematology & Chemistry analyzers.
- Generates report for each ref. doctors to see number of patient referred by that doctor & money earned.
- Reduces paper costs by printing small reports on half page.
- 5 times faster than manual work. So, it saves your time, reduces efforts & increases productivity.

Patients & Reports



## **Referral Doctors**



## **Shortcuts**



## **Printing Options**



# Define Analyzers



## **Define Rates**



## Reports (Test-wise earning)



# Reports (Earning by Doctors)



### Conclusion

Automate your work & get rid of manual work.

Increase productivity, save time & efforts.

#### Thank You...

Hasmani IT Services

Reach us at: <a href="http://www.hasmani.in">http://www.hasmani.in</a>

Email: support@hasmani.in