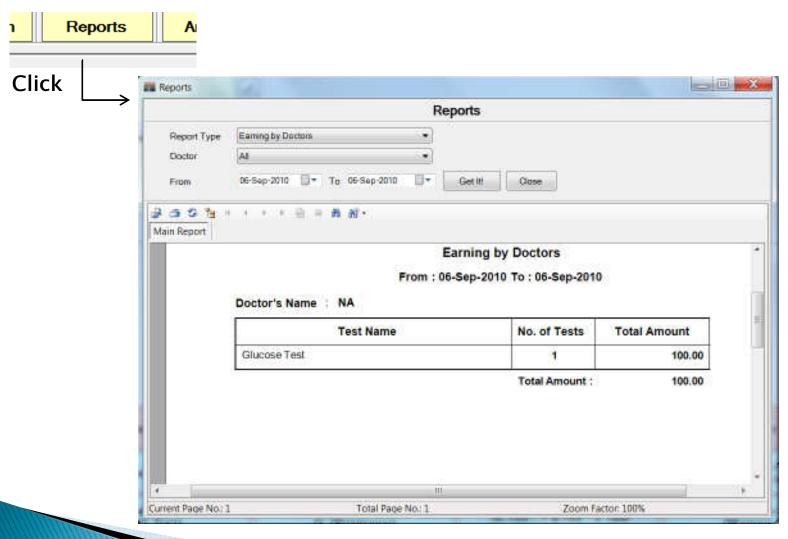

ing for each test conducted
- ▶ Easy to access reports to modify/print whenever required.
- Define shortcuts for frequent words used in reports e.g. P: Positive, N: Negative etc.

#### Features...

- Print reports on both, blank page as well as on readymade letterhead.
- Allows to define Hematology & Chemistry analyzers.
- Generates report for each ref. doctors to see number of patient referred by that doctor & money earned.
- Reduces paper costs by printing small reports on half page.
- 5 times faster than manual work. So, it saves your time, reduces efforts & increases productivity.

Patients & Reports



## **Referral Doctors**



## **Shortcuts**



## **Printing Options**



# Define Analyzers



## **Define Rates**



## Reports (Test-wise earning)



# Reports (Earning by Doctors)



### Conclusion

Automate your work & get rid of manual work.

Increase productivity, save time & efforts.

#### Thank You...

Hasmani IT Services

Reach us at: <a href="http://www.hasmani.in">http://www.hasmani.in</a>

Email: support@hasmani.in