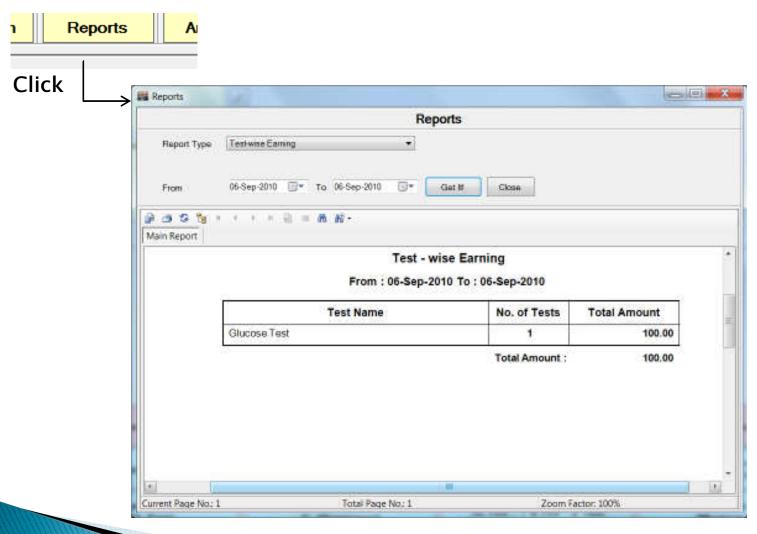

them time to time.
- Supports Billing for each test conducted
- ▶ Easy to access reports to modify/print whenever required.
- Define shortcuts for frequent words used in reports e.g. P: Positive, N: Negative etc.

#### Features...

- Print reports on both, blank page as well as on readymade letterhead.
- Allows to define Hematology & Chemistry analyzers.
- Generates report for each ref. doctors to see number of patient referred by that doctor & money earned.
- Reduces paper costs by printing small reports on half page.
- 5 times faster than manual work. So, it saves your time, reduces efforts & increases productivity.

Patients & Reports



## **Referral Doctors**



## **Shortcuts**



## **Printing Options**



# Define Analyzers



## **Define Rates**



## Reports (Test-wise earning)



# Reports (Earning by Doctors)



### Conclusion

Automate your work & get rid of manual work.

Increase productivity, save time & efforts.

#### Thank You...

Hasmani IT Services

Reach us at: <a href="http://www.hasmani.in">http://www.hasmani.in</a>

Email: support@hasmani.in