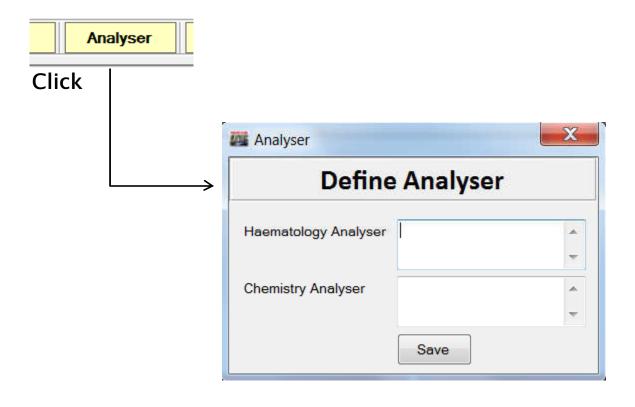

required.
- Keeps patient's records & tests conducted on them time to time.
- Supports Billing for each test conducted
- ▶ Easy to access reports to modify/print whenever required.
- Define shortcuts for frequent words used in reports e.g. P: Positive, N: Negative etc.

#### Features...

- Print reports on both, blank page as well as on readymade letterhead.
- Allows to define Hematology & Chemistry analyzers.
- Generates report for each ref. doctors to see number of patient referred by that doctor & money earned.
- Reduces paper costs by printing small reports on half page.
- 5 times faster than manual work. So, it saves your time, reduces efforts & increases productivity.

Patients & Reports



## **Referral Doctors**



## **Shortcuts**



## **Printing Options**



# Define Analyzers



## **Define Rates**



## Reports (Test-wise earning)



# Reports (Earning by Doctors)



### Conclusion

Automate your work & get rid of manual work.

Increase productivity, save time & efforts.

#### Thank You...

Hasmani IT Services

Reach us at: <a href="http://www.hasmani.in">http://www.hasmani.in</a>

Email: support@hasmani.in