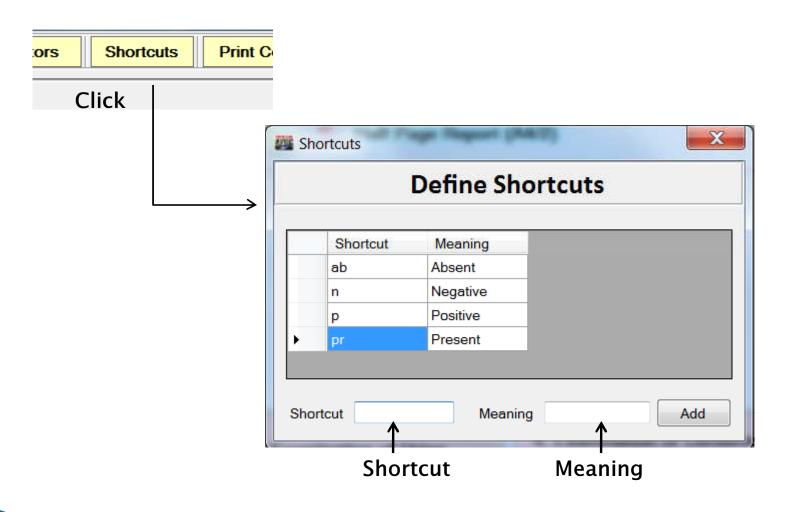

30 clinical reports. Can be added more whenever required.
- Keeps patient's records & tests conducted on them time to time.
- Supports Billing for each test conducted
- ▶ Easy to access reports to modify/print whenever required.
- Define shortcuts for frequent words used in reports e.g. P: Positive, N: Negative etc.

#### Features...

- Print reports on both, blank page as well as on readymade letterhead.
- Allows to define Hematology & Chemistry analyzers.
- Generates report for each ref. doctors to see number of patient referred by that doctor & money earned.
- Reduces paper costs by printing small reports on half page.
- 5 times faster than manual work. So, it saves your time, reduces efforts & increases productivity.

Patients & Reports



## **Referral Doctors**



## **Shortcuts**



## **Printing Options**



# Define Analyzers



## **Define Rates**



## Reports (Test-wise earning)



# Reports (Earning by Doctors)



### Conclusion

Automate your work & get rid of manual work.

Increase productivity, save time & efforts.

#### Thank You...

Hasmani IT Services

Reach us at: <a href="http://www.hasmani.in">http://www.hasmani.in</a>

Email: support@hasmani.in